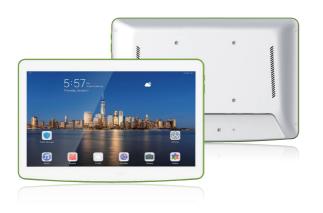

#### **Intelligent Central Control**

Dual Core +Quad Core RK3399 CPU:

LCM: 17.3" 1920\*1080 IPS

OS: Android 8.1

RAM: 4G ROM: 64G Camera: Front 8M

Battery: 5000mAh/7.4V

Wireless: WIFI/BT Network: N/A

Speaker: 6Ω/1.5W\*2

Interface: USB Type C / DC-IN

Earphone Jack

Android Wifi Bluetooth Camera