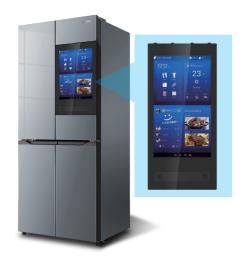

#### Intelligent Refrigerator Display Control

CPU: Octa Core RK3368 LCM: 21.5" 1920\*1080 IPS

OS: Android 6.0

RAM: 2G 16G ROM:

Front 8M (Reserve) Camera:

Battery: N/A Wireless: WIFI/BT Network: N/A

Speaker: 4Ω/3W\*2 Box Interface: DC-IN/ UART

Android

Bluetooth

Linux