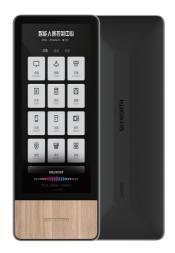

#### **Intelligent Central Control**

Dual Core +Quad Core RK3399 CPU:

LCM: 17.3" 1920\*1080 IPS

OS: Android 8.1

RAM: 4G ROM: 64G Camera: Front 8M

Battery: 5000mAh/7.4V

Wireless: WIFI/BT Network: N/A

Speaker: 6Ω/1.5W\*2

Interface: USB Type C / DC-IN

Earphone Jack

Android Wifi Bluetooth Camera