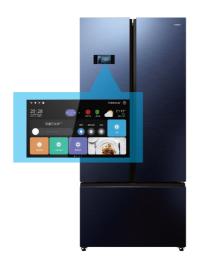

#### Intelligent Kitchen appliance Display Control

CPU: Octa Core RK3368 LCM: 21.5" 1920\*1080 OS: Android 6.0

RAM: 2G ROM: 16G

Camera: Front 8M (Reserve)

Battery: N/A Wireless: WIFI/BT Network: N/A Speaker:  $8\Omega/3W^*2$ 

Interface: DC-IN /UART /Micro USB

10