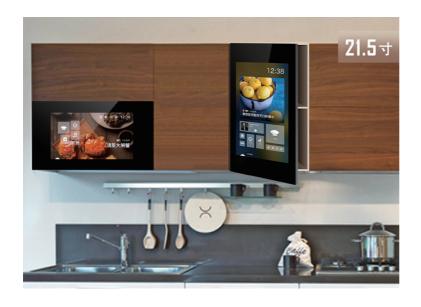

#### Intelligent Kitchen appliance Display Control

CPU: Octa Core RK3368 LCM: 21.5" 1920\*1080 OS: Android 6.0

RAM: 2G ROM: 16G

Camera: Front 8M (Reserve)

Battery: N/A Wireless: WIFI/BT Network: N/A Speaker:  $8\Omega/3W^*2$ 

Interface: DC-IN /UART /Micro USB

10