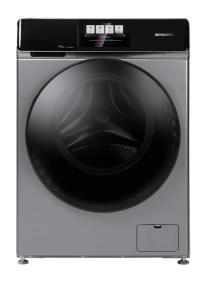

#### **Intelligent Washing Display Control**

CPU: SSD201

LCM: 7" 1024\*600 TN

OS: Linux RAM: 64M ROM: 128M N/A Camera: Battery: N/A IOT WIFI Wireless: Network: N/A

Sound with a buzzer Speaker:

Interface: DC-IN/ UART