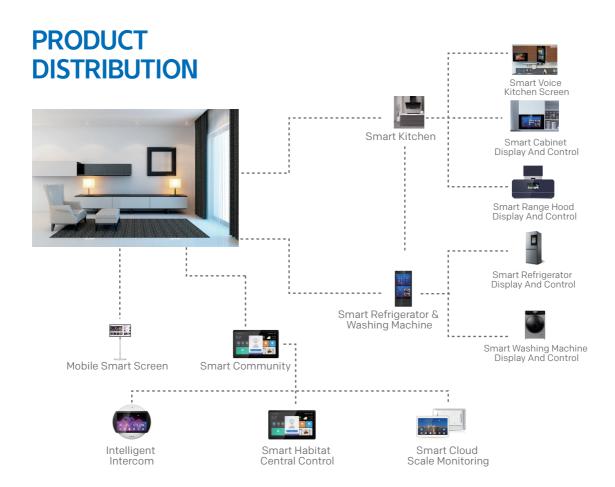

#### Intelligent Kitchen appliance Display Control

CPU: Octa Core RK3368 LCM: 13.3" 1920\*1080 IPS

OS: Android 6.0

RAM: 2G
ROM: 16GB
Camera: N/A
Battery: N/A
Wireless: WIFI/BT
Network: N/A

Speaker:  $4\Omega/3W^2$  Box

### Intelligent Kitchen appliance Display Control

CPU: Quad Core PX30K LCM: 6.86" 1280\*480 IPS

OS: Android 8.1

 $\begin{array}{lll} \text{RAM:} & 1\text{G} \\ \text{ROM:} & 8\text{G} \\ \text{Camera:} & \text{N/A} \\ \text{Battery:} & \text{N/A} \\ \text{Wireless:} & \text{WIFI} \\ \text{Network:} & \text{N/A} \\ \text{Speaker:} & 4\Omega/3\text{W*}2 \\ \end{array}$ 

#### Intelligent Kitchen appliance **Display Control**

CPU: Octa Core RK3368 LCM: 13.3" 1920\*1080 IPS

OS: Android 6.0

RAM: 2G ROM: 16GB Camera: N/A N/A Battery: Wireless: WIFI/BT Network: N/A

Speaker: 8Ω/3W\*2

#### Intelligent Kitchen appliance Display Control

CPU: Octa Core RK3368 LCM: 21.5" 1920\*1080 OS: Android 6.0

RAM: 2G ROM: 16G

Camera: Front 8M (Reserve)

Battery: N/A Wireless: WIFI/BT Network: N/A Speaker:  $8\Omega/3W^*2$ 