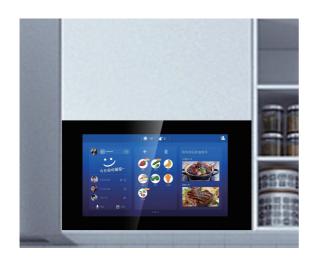

#### Intelligent Refrigerator Display Control

CPU: Octa Core RK3368 LCM: 21.5" 1920\*1080 IPS

OS: Android 6.0

RAM: 2G 16G ROM:

Front 8M (Reserve) Camera:

Battery: N/A Wireless: WIFI/BT Network: N/A

Speaker: 4Ω/3W\*2 Box Interface: DC-IN/ UART

Android

Bluetooth

Linux