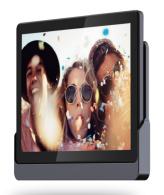

#### **Intelligent Central Control**

CPU: Dual Core +Quad Core RK3399

LCM: 8" 800\*1280 IPS OS: Android 8.1

RAM: 4G ROM: 32**G** 2M+8M Camera:

4000mAh/3.8V Battery:

Wireless: WIFI/BT Network: N/A

Speaker: 8Ω/0.8W\*2 Interface: USB Type C /

Wireless charging/ Earphone Jack

Android

Wifi

Bluetooth

Camera

5