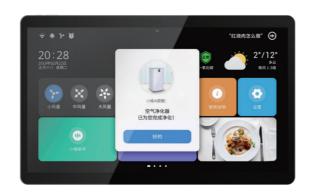

#### **Intelligent Central Control**

Dual Core +Quad Core RK3399 CPU:

LCM: 17.3" 1920\*1080 IPS

OS: Android 8.1

RAM: 4G ROM: 64G Camera: Front 8M

Battery: 5000mAh/7.4V

Wireless: WIFI/BT Network: N/A

Speaker: 6Ω/1.5W\*2

Interface: USB Type C / DC-IN

Earphone Jack

Android Wifi Bluetooth Camera