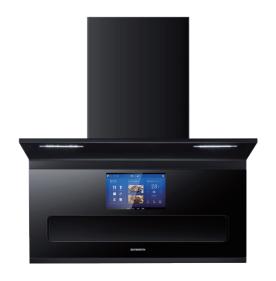

#### Intelligent Kitchen appliance **Display Control**

CPU: Octa Core RK3368 LCM: 13.3" 1920\*1080 IPS

OS: Android 6.0

RAM: 2G ROM: 16GB Camera: N/A N/A Battery: Wireless: WIFI/BT Network: N/A

Speaker: 8Ω/3W\*2

DC-IN /UART /Micro USB Interface:

Voice