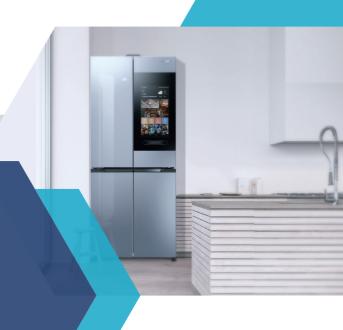

#### Intelligent Refrigerator Display Control

CPU: Octa Core RK3368 LCM: 21.5" 1920\*1080 IPS

OS: Android 6.0

RAM: 2G 16G ROM:

Front 8M (Reserve) Camera:

Battery: N/A Wireless: WIFI/BT Network: N/A

Speaker: 4Ω/3W\*2 Box Interface: DC-IN/ UART

### Intelligent Refrigerator Display Control

CPU: SSD201

LCM: 6" 800\*1280 IPS

OS: Linux RAM: 64M ROM: 128M N/A Camera: Battery: N/A Wireless: IOT WIFI Network: N/A Speaker: N/A

Interface: DC-IN/ UART