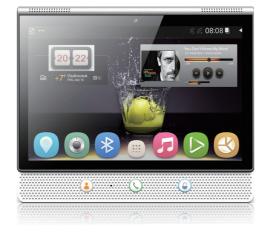

#### Intelligent Voice Intercom

CPU: Quad Core RK3326 LCM: 8" 800\*1280 IPS

OS: Android 5.1 RAM: 2G

Flash: 8GB Camera: 2M+2M

Battery: 3000mAh/3.8V

Wireless: WIFI/BT Network: N/A

Speaker: 8Ω/1W\*1 Interface: POGO PIN

Camera