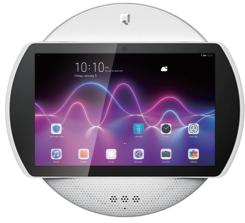

A270

#### Mobile Smart Screen

CPU: MT6769 / RK3588S LCD: 27 Inch 2560\*1440

OS: Android13

RAM: 4G ROM: 64G

Camera: 8M( plug-in)
Battery: 8000mAh/12V
Wireless: WIFI/BT

Network: N/A
Speaker:  $5\Omega/3W^*2$ 

Interface: Type-A\*2 /Type-C (OTG)/

DC socket(12V/3A)