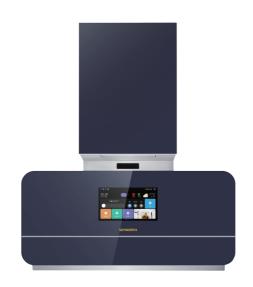

#### Intelligent Kitchen appliance Display Control

CPU: Octa Core RK3368 LCM: 13.3" 1920\*1080 IPS

OS: Android 6.0

RAM: 2G
ROM: 16GB
Camera: N/A
Battery: N/A
Wireless: WIFI/BT
Network: N/A

Speaker:  $4\Omega/3W^2$  Box

Interface: DC-IN / UART /Micro USB